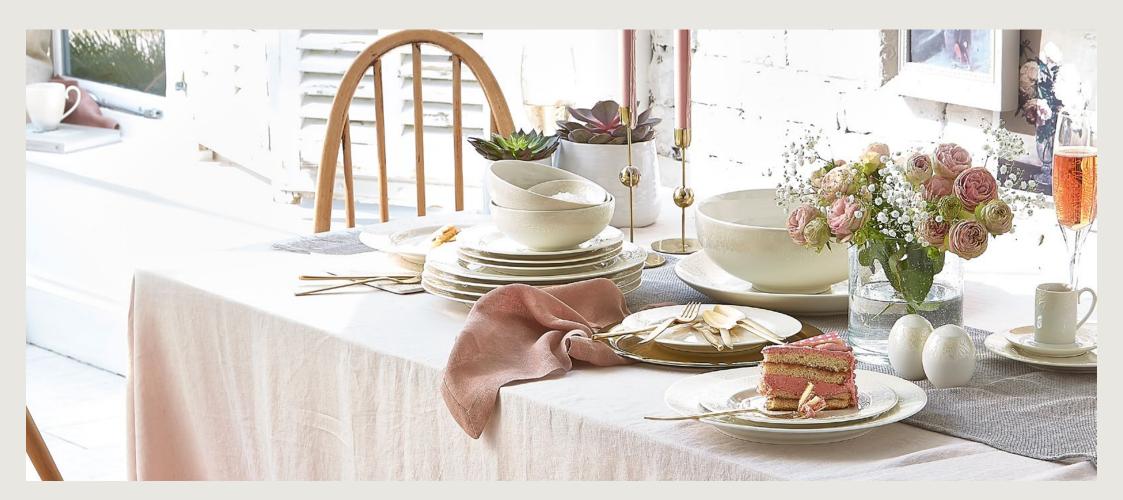

# Introducing Gather...

A simple collection of plates, bowls and platters to create a welcoming table of food to share.

On a background of soft, contemporary pastels, this collection features fine line work taken from Monsoon's fabric archives. Carefully etched onto durable porcelain, it has been interpreted to bring a 'relief' texture to each piece. Monsoon Gather is a capsule collection featuring soft muted tones of grey, blue, pink and green together with a stunning and tactile 'relief' texture. Driven by the trend for more informal dining and entertaining the range is versatile enough to meet a variety of needs.

A wonderful gift and a stunning addition to your living space, the collection is ideal for hosting a coffee morning, afternoon tea or lunch with friends, and equally versatile enough for a Sunday morning brunch or for celebrating a special occasion.

Delicate in design and appearance but made to last, the porcelain pieces can be used in the oven, microwave, dishwasher and freezer.