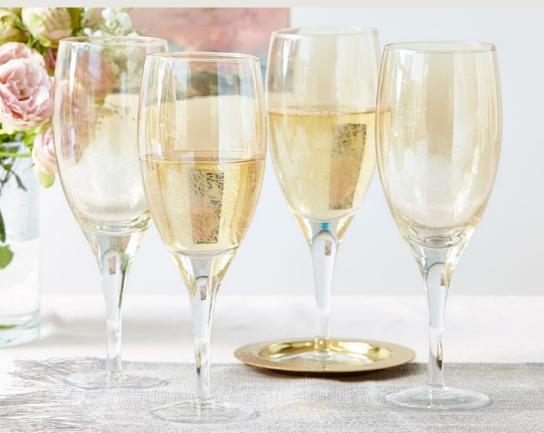

# MONSOON BY DENBY Chrysanthemum

Our intricate set of 2 Chrysanthemum Champagne flutes are a sensational part of the Monsoon Home Collection by Denby, and promise to add more than just a sparkle to the dinner table. Also available in the range are red and white wine glasses and large tumblers.

# MONSOON BY DENBY Filigree Silver

A delicate interpretation of a traditional filigree pattern, this symmetrical design features shimmering silver on fine, soft cream china.

Monsoon Filigree Silver glassware is adorned with shimmering silver scrolls. Filigree Silver Red wine glasses are available in sets of 2, and are beautifully presented in gift box packaging. Also available in the range are white wine glasses, Champagne flutes and large tumblers.