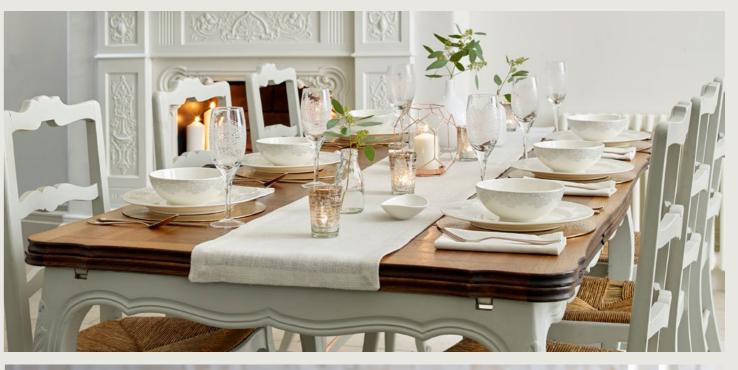

## MONSOON BY DENBY Bridal Story

As well as offering tableware collections for everyday dining, Denby and Monsoon have collaborated to create beautiful pieces for the most memorable occasions. If you're looking for gifts to add to your wedding list, then Monsoon by Denby Lucille Gold and Filigree Silver are the best place to start.

These two beautiful and stylish ranges are perfect for a wedding gift, with a wide range of products to collect including an elegantly designed glassware collection.

# MONSOON BY DENBY Lucille Gold

1

This stylish collection featuring shimmering, delicate gold patterns on soft cream fine china was inspired by a 1950s lace pattern, taken from the Monsoon archives.

These glamorous metallic gold 1950s inspired placemats and coasters decorate the table with elegance, this complements the range of tableware beautifully whilst creating the perfect setting for a special occasion.

The Filigree Silver placemats and coasters from Denby Monsoon Home Collection are a perfect addition to the dinner table with chic patterning and a wipe clean surface means this set is equally stylish and practical.