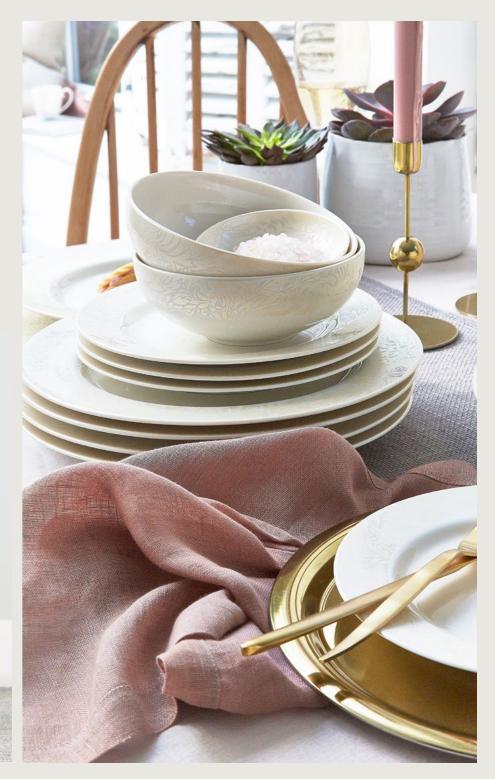

# Introducing Gather...

A simple collection of plates, bowls and platters to create a welcoming table of food to share.

On a background of soft, contemporary pastels, this collection features fine line work taken from Monsoon's fabric archives. Carefully etched onto durable porcelain, it has been interpreted to bring a 'relief' texture to each piece. Monsoon Gather is a capsule collection featuring soft muted tones of grey, blue, pink and green together with a stunning and tactile 'relief' texture. Driven by the trend for more informal dining and entertaining the range is versatile enough to meet a variety of needs.

A wonderful gift and a stunning addition to your living space, the collection is ideal for hosting a coffee morning, afternoon tea or lunch with friends, and equally versatile enough for a Sunday morning brunch or for celebrating a special occasion.

Delicate in design and appearance but made to last, the porcelain pieces can be used in the oven, microwave, dishwasher and freezer.