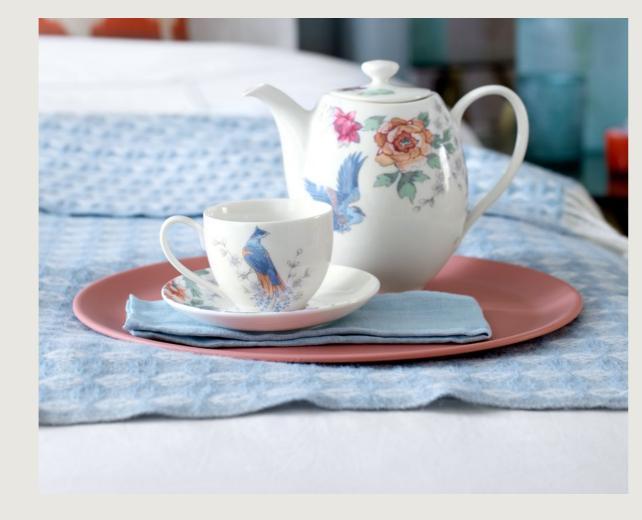

## MONSOON BY DENBY Calista Mug Collection

The exclusive Calista set combines two stunning Monsoon mugs featuring soft pink colours and a stunning floral and bird design on soft cream china.

PR.

RANGE Calista Cream | Pink Peony