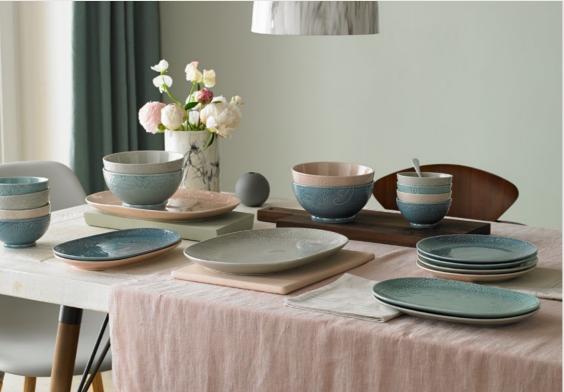

# Introducing Gather...

A simple collection of plates, bowls and platters to create a welcoming table of food to share.

On a background of soft, contemporary pastels, this collection features fine line work taken from Monsoon's fabric archives. Carefully etched onto durable porcelain, it has been interpreted to bring a 'relief' texture to each piece. Monsoon Gather is a capsule collection featuring soft muted tones of grey, blue, pink and green together with a stunning and tactile 'relief' texture. Driven by the trend for more informal dining and entertaining the range is versatile enough to meet a variety of needs.

A wonderful gift and a stunning addition to your living space, the collection is ideal for hosting a coffee morning, afternoon tea or lunch with friends, and equally versatile enough for a Sunday morning brunch or for celebrating a special occasion.

Delicate in design and appearance but made to last, the porcelain pieces can be used in the oven, microwave, dishwasher and freezer.