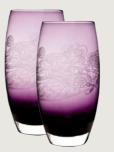

## MONSOON BY DENBY Cosmic

A stunning modern revival of a classic paisley print taken from a Monsoon hand printed silk blouse. This deep blue, teal mauve and lime with soft metallic print looks beautiful on soft, fine cream china.

> Monsoon Cosmic tumblers are ideal for both special occasions and everyday use. Available as a set of 2 and presented in a beautiful gift box.

> Also available in the range are red and white wine glasses and Champagne flutes.