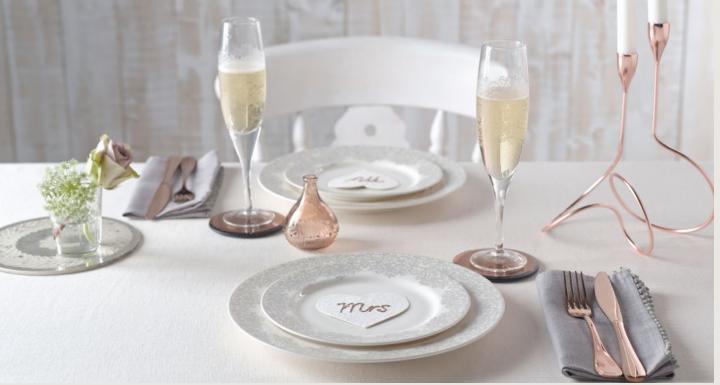

## MONSOON BY DENBY Bridal Story

As well as offering tableware collections for everyday dining, Denby and Monsoon have collaborated to create beautiful pieces for the most memorable occasions. If you're looking for gifts to add to your wedding list, then Monsoon by Denby Lucille Gold and Filigree Silver are the best place to start.

These two beautiful and stylish ranges are perfect for a wedding gift, with a wide range of products to collect including an elegantly designed glassware collection.