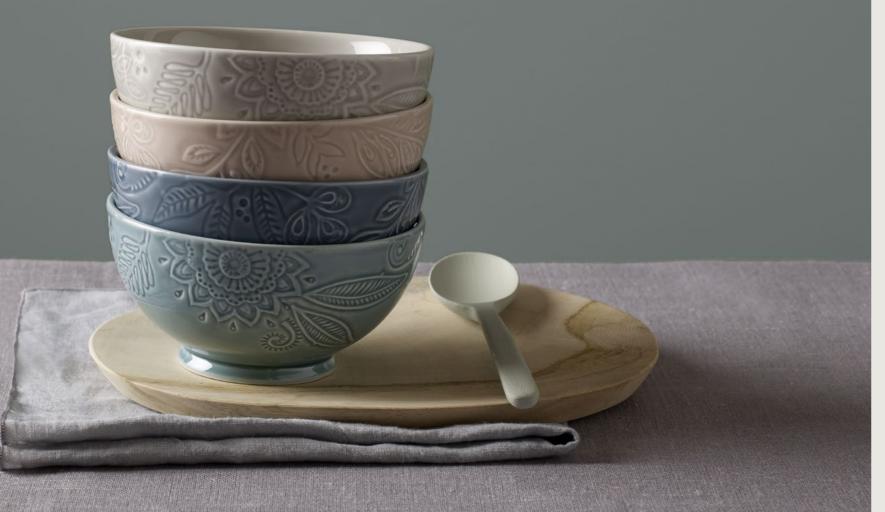

# Introducing Gather...

A simple collection of plates, bowls and platters to create a welcoming table of food to share.

On a background of soft, contemporary pastels, this collection features fine line work taken from Monsoon's fabric archives. Carefully etched onto durable porcelain, it has been interpreted to bring a 'relief' texture to each piece. Monsoon Gather is a capsule collection featuring soft muted tones of grey, blue, pink and green together with a stunning and tactile 'relief' texture. Driven by the trend for more informal dining and entertaining the range is versatile enough to meet a variety of needs.

A wonderful gift and a stunning addition to your living space, the collection is ideal for hosting a coffee morning, afternoon tea or lunch with friends, and equally versatile enough for a Sunday morning brunch or for celebrating a special occasion.

Delicate in design and appearance but made to last, the porcelain pieces can be used in the oven, microwave, dishwasher and freezer.