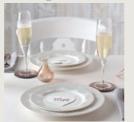

# MONSOON BY DENBY Lucille Gold

1

This stylish collection featuring shimmering, delicate gold patterns on soft cream fine china was inspired by a 1950s lace pattern, taken from the Monsoon archives.

These glamorous metallic gold 1950s inspired placemats and coasters decorate the table with elegance, this complements the range of tableware beautifully whilst creating the perfect setting for a special occasion.

Whether you're entertaining guests with a dinner party, celebrating the first night in your new home with loved ones, or searching for the perfect gift, our Lucille Gold glass collection is ideal for both special occasions and every-day-use.