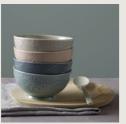

# Introducing Gather...

A simple collection of plates, bowls and platters to create a welcoming table of food to share.

On a background of soft, contemporary pastels, this collection features fine line work taken from Monsoon's fabric archives. Carefully etched onto durable porcelain, it has been interpreted to bring a 'relief' texture to each piece. Monsoon Gather is a capsule collection featuring soft muted tones of grey, blue, pink and green together with a stunning and tactile 'relief' texture. Driven by the trend for more informal dining and entertaining the range is versatile enough to meet a variety of needs.

A wonderful gift and a stunning addition to your living space, the collection is ideal for hosting a coffee morning, afternoon tea or lunch with friends, and equally versatile enough for a Sunday morning brunch or for celebrating a special occasion.

Delicate in design and appearance but made to last, the porcelain pieces can be used in the oven, microwave, dishwasher and freezer.