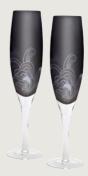

# MONSOON BY DENBY Chrysanthemum

Our intricate set of 2 Chrysanthemum Champagne flutes are a sensational part of the Monsoon Home Collection by Denby, and promise to add more than just a sparkle to the dinner table. Also available in the range are red and white wine glasses and large tumblers.