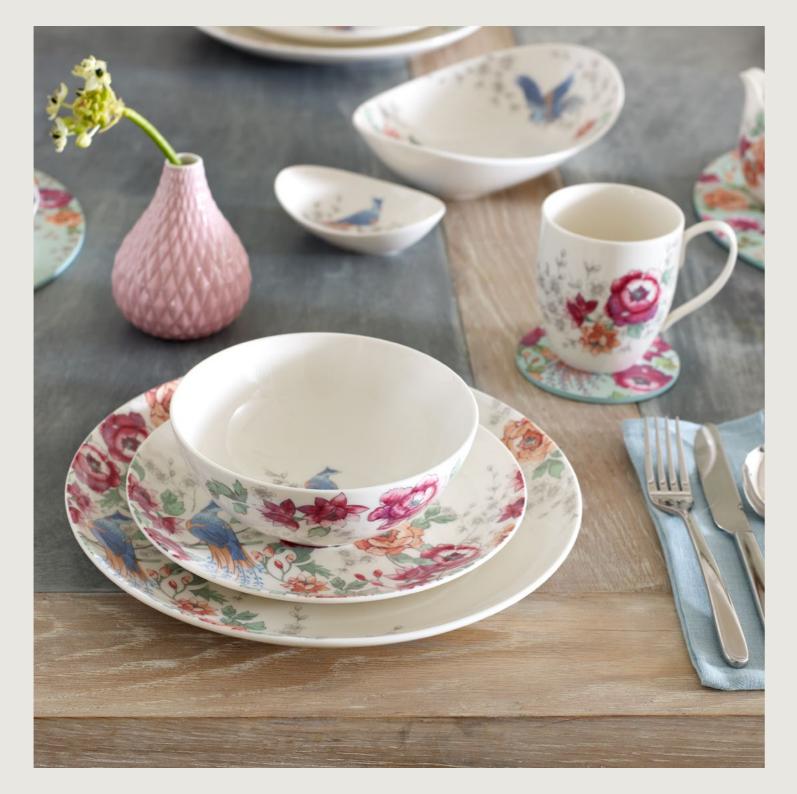

# Introducing Gather...

A simple collection of plates, bowls and platters to create a welcoming table of food to share.

On a background of soft, contemporary pastels, this collection features fine line work taken from Monsoon's fabric archives. Carefully etched onto durable porcelain, it has been interpreted to bring a 'relief' texture to each piece. Monsoon Gather is a capsule collection featuring soft muted tones of grey, blue, pink and green together with a stunning and tactile 'relief' texture. Driven by the trend for more informal dining and entertaining the range is versatile enough to meet a variety of needs.

A wonderful gift and a stunning addition to your living space, the collection is ideal for hosting a coffee morning, afternoon tea or lunch with friends, and equally versatile enough for a Sunday morning brunch or for celebrating a special occasion.

Delicate in design and appearance but made to last, the porcelain pieces can be used in the oven, microwave, dishwasher and freezer.