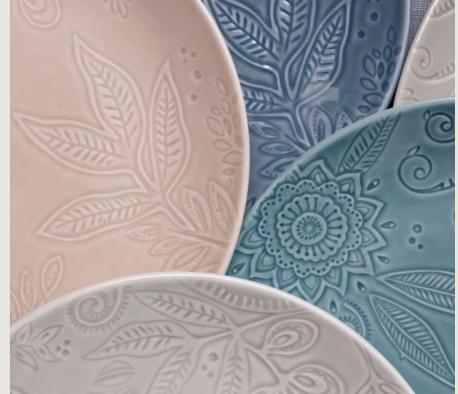

# Introducing Gather...

A simple collection of plates, bowls and platters to create a welcoming table of food to share.

On a background of soft, contemporary pastels, this collection features fine line work taken from Monsoon's fabric archives. Carefully etched onto durable porcelain, it has been interpreted to bring a 'relief' texture to each piece. Monsoon Gather is a capsule collection featuring soft muted tones of grey, blue, pink and green together with a stunning and tactile 'relief' texture. Driven by the trend for more informal dining and entertaining the range is versatile enough to meet a variety of needs.