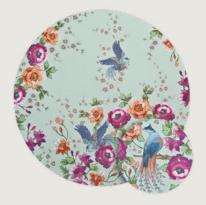

## MONSOON BY DENBY Calista Mug Collection

The exclusive Calista set combines two stunning Monsoon mugs featuring soft pink colours and a stunning floral and bird design on soft cream china.

PR.

RANGE Calista Cream | Pink Peony