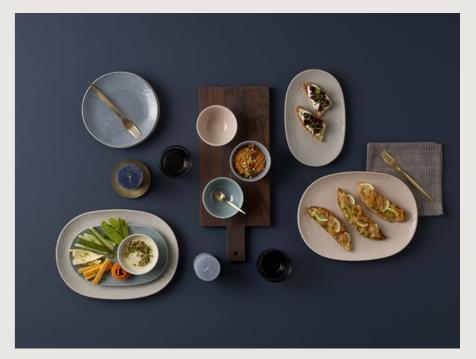

# Introducing Gather...

A simple collection of plates, bowls and platters to create a welcoming table of food to share.

On a background of soft, contemporary pastels, this collection features fine line work taken from Monsoon's fabric archives. Carefully etched onto durable porcelain, it has been interpreted to bring a 'relief' texture to each piece. Monsoon Gather is a capsule collection featuring soft muted tones of grey, blue, pink and green together with a stunning and tactile 'relief' texture. Driven by the trend for more informal dining and entertaining the range is versatile enough to meet a variety of needs.

A wonderful gift and a stunning addition to your living space, the collection is ideal for hosting a coffee morning, afternoon tea or lunch with friends, and equally versatile enough for a Sunday morning brunch or for celebrating a special occasion.

Delicate in design and appearance but made to last, the porcelain pieces can be used in the oven, microwave, dishwasher and freezer.