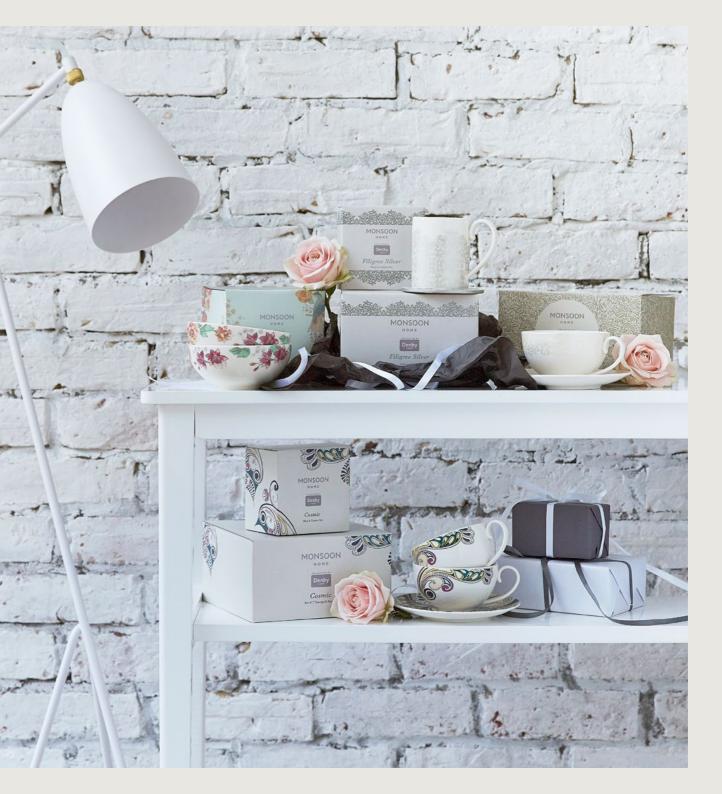

# MONSOON BY DENBY Gift Collection

The Monsoon Gift collection features a selection of best-selling designs from the exclusive Monsoon Home collection by Denby. Presented in newly-designed and matching gift boxes, the Monsoon Gift collection is both stylish and durable; every piece can be used with confidence in the oven, dishwasher, microwave and freezer.

AVAILABLE IN Lucille Gold | Cosmic | Filigree Silver | Kyoto

## MONSOON BY DENBY Bridal Story

As well as offering tableware collections for everyday dining, Denby and Monsoon have collaborated to create beautiful pieces for the most memorable occasions. If you're looking for gifts to add to your wedding list, then Monsoon by Denby Lucille Gold and Filigree Silver are the best place to start.

These two beautiful and stylish ranges are perfect for a wedding gift, with a wide range of products to collect including an elegantly designed glassware collection.