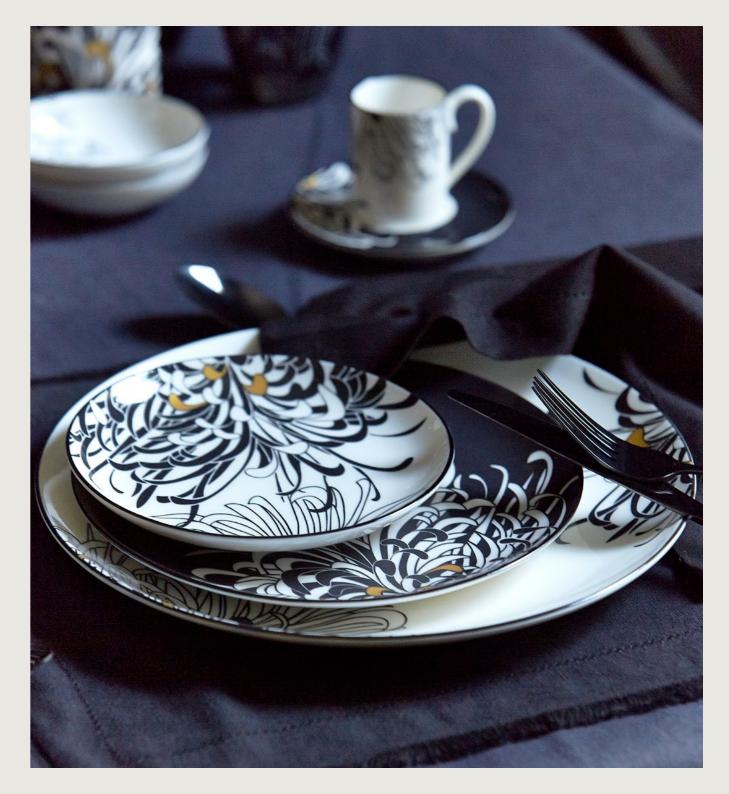

## Chrysanthemum

Influenced by a bold 19th century Japanese floral textile print, this is a striking collection of charcoal and gold on fine, soft cream china.

From the collection, this set of 4 Monsoon Chrysanthemum charcoal placemats and coasters decorate the table with elegance. This is a striking collection perfect for special occasions complementing the tableware collection beautifully.