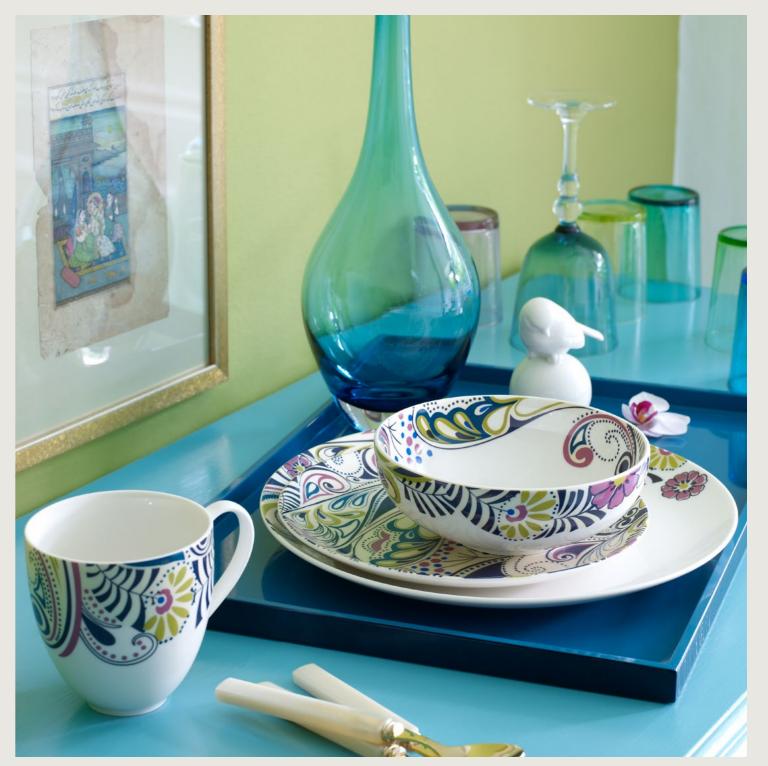

# Introducing Gather...

A simple collection of plates, bowls and platters to create a welcoming table of food to share.

On a background of soft, contemporary pastels, this collection features fine line work taken from Monsoon's fabric archives. Carefully etched onto durable porcelain, it has been interpreted to bring a 'relief' texture to each piece. Monsoon Gather is a capsule collection featuring soft muted tones of grey, blue, pink and green together with a stunning and tactile 'relief' texture. Driven by the trend for more informal dining and entertaining the range is versatile enough to meet a variety of needs.

A wonderful gift and a stunning addition to your living space, the collection is ideal for hosting a coffee morning, afternoon tea or lunch with friends, and equally versatile enough for a Sunday morning brunch or for celebrating a special occasion.

Delicate in design and appearance but made to last, the porcelain pieces can be used in the oven, microwave, dishwasher and freezer.