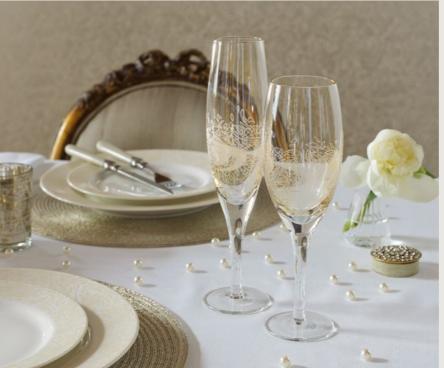

## MONSOON BY DENBY Bridal Story

As well as offering tableware collections for everyday dining, Denby and Monsoon have collaborated to create beautiful pieces for the most memorable occasions. If you're looking for gifts to add to your wedding list, then Monsoon by Denby Lucille Gold and Filigree Silver are the best place to start.

These two beautiful and stylish ranges are perfect for a wedding gift, with a wide range of products to collect including an elegantly designed glassware collection.